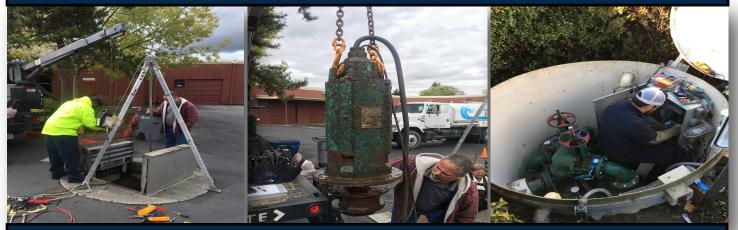

# **Lift Station Installation & Service**

Featuring Cougar Controls-Spartan Panels