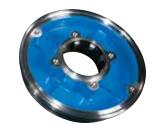

#### **IMPELLERS**

#### Open Design

- Carbon Steel
- 316 Stainless Steel
- Alloy 20
- CD4MCU

- Hastelloy® B and C
- Titanium