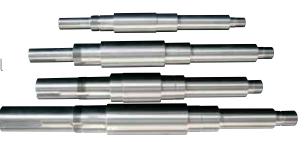

CU
- Titanium

#### **POWER ENDS**

Large Oil Sumps Better heat transfer and cooler oil lubrication

Labyrinth Oil Seals Prevent bearing contamination, thus increasing bearing life

Optional 316 Stainless Steel Shaft Shaft is solid 316 stainless steel for maximum reliability

Optional Duplex Angular Contact Thrust Bearings Sized for the toughest applications

Bulls Eye Sight Glass Allows for proper monitoring of oil levels

Shaft Available in sleeved and sleeveless design

# Replacement Parts

#### **IMPELLERS**

#### Open Design

- Carbon Steel
- 316 Stainless Steel
- Alloy 20
- CD4MCU

- Hastelloy® B and C
- Titanium





#### SHAFT SLEEVES

- 316 Stainless Steel
- Alloy 20
- CD4MCU
- Hastelloy B and C
- Titanium



# **SHAFTS**

#### Sleeved Nonsleeved

- SAF4140
- 316 Stainless Steel



## SEAL CHAMBERS

#### Standard Bore Large Bore Taper Bore/Flow Modifiers

- Titanium
- Ductile Iron
- 316 Stainless Steel
- Alloy 20
- CD4MCU
- Hastelloy B and C





#### **MISCELLANEOUS PARTS**

- Gaskets
- O-Rings
- Bolts
- Studs and Nuts
- Ball Bearings

- Mechanical Seals
- Packing
- Labyrinth Oil Seals
- Sight Glasses





800 AIRPORT ROAD, NORTH AURORA, ILLINOIS 60542 WWW.AURORAPUMP.COM

Hastelloy® is a registered trademark name of Haynes International, Inc. Aurora® is a registered trademark of Pentair Ltd. Because we are continuously improving our products and services, Pentair reserves the right to change specifications without prior notice. A-02-1059\_09/06/13\_© 2013 Pentair Ltd. All Rights Reserved.