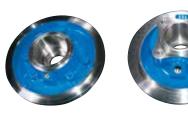

#### **IMPELLERS**

#### Open Design

- Carbon Steel
- 316 Stainless Steel
- Alloy 20
- CD4MCU

- Hastelloy® B and C
- Titanium