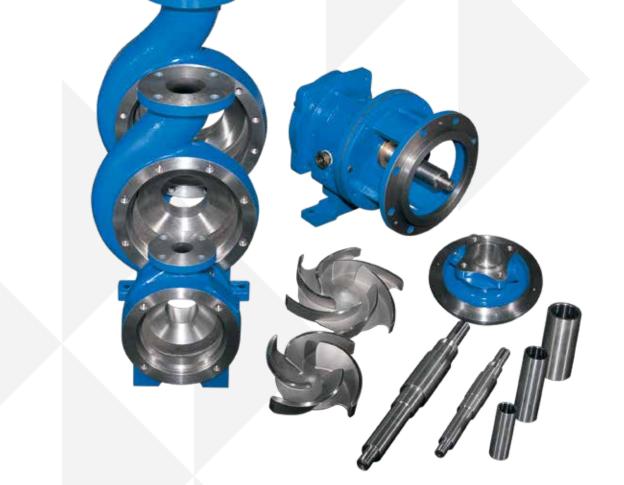

## Aurora 3500 Series Parts Can Meet All Your ANSI Parts Requirements

- Casings
- Impellers
- Shafts
- npellers

• Seal Chambers

- Shaft Sleeves
- Power Ends
- Gaskets, O-Rings and Bearings

#### CASINGS

#### **IMPELLERS**

#### SHAFT SLEEVES

- 316 Stainless Steel
- Alloy 20
- CD4MCU
- Hastelloy B and C
- Titanium

# **SHAFTS**

#### **MISCELLANEOUS PARTS**

- Gaskets
- O-Rings
- Bolts
- Studs and Nuts
- Ball Bearings

- Mechanical Seals
- Packing
- Labyrinth Oil Seals
- Sight Glasses

800 AIRPORT ROAD, NORTH AURORA, ILLINOIS 60542 WWW.AURORAPUMP.COM