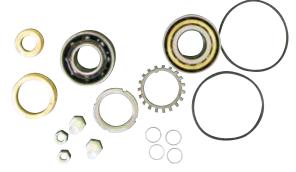

#### **MISCELLANEOUS PARTS**

- Gaskets
- O-Rings
- Bolts
- Studs and Nuts
- Ball Bearings

- Mechanical Seals
- Packing
- Labyrinth Oil Seals
- Sight Glasses

800 AIRPORT ROAD, NORTH AURORA, ILLINOIS 60542 WWW.AURORAPUMP.COM