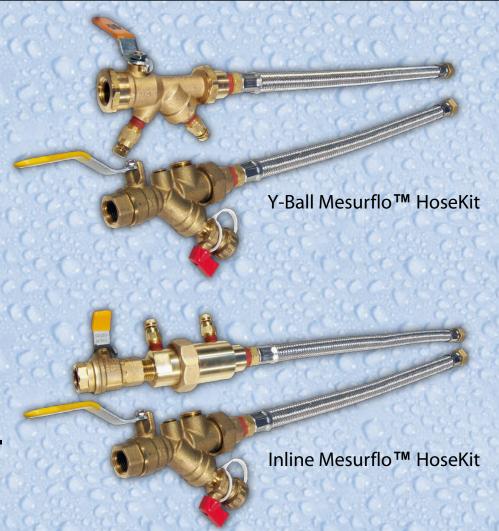

Hays offers
Watersource
Heat Pump
HoseKits with
a variety of
flow rates
featuring our
Mesurflo™
Automatic
Balancing Valve.

HoseKits are a convenient method of combining the advantages of flow control and a flexible connection. Our kits are supplied with a Mesurflo™Automatic Balancing valve, a non-ported ball valve, two stainless steel braided hoses, and a ball valve with P/T ports. All kits are 100% leak tested before shipping!

- \* Operating differential pressure range of 2-80 PSI
- \* Flow cartridges easily changed in the field
- \* Non clogging controls in less than perfect environments
- \* Quiet Operation vibration and noise are lowest in the industry
- \* Unrestricted back flush
- \* Stainless Steel Braided hoses only