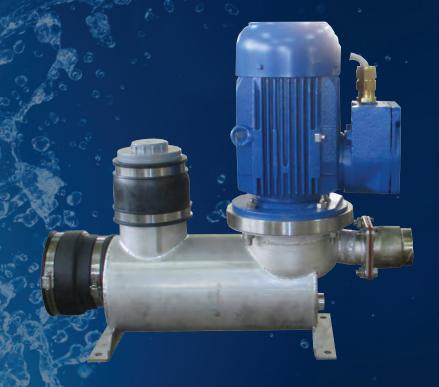

## SP Series

The OverWatch® Single Pump Series (SP Series) is a direct in-line ejector pump system designed to match pumping performance in real-time with the inlet flow. This single pump innovative design creates a safer operating environment with less maintenance than traditional systems.

## Features & Benefits:

- No basin required, means no excavation
- Easy installation direct to basement floor or wall mount
- Odor free All influent is contained
- Stainless-steel construction
- Self cleaning
- Float-less controls