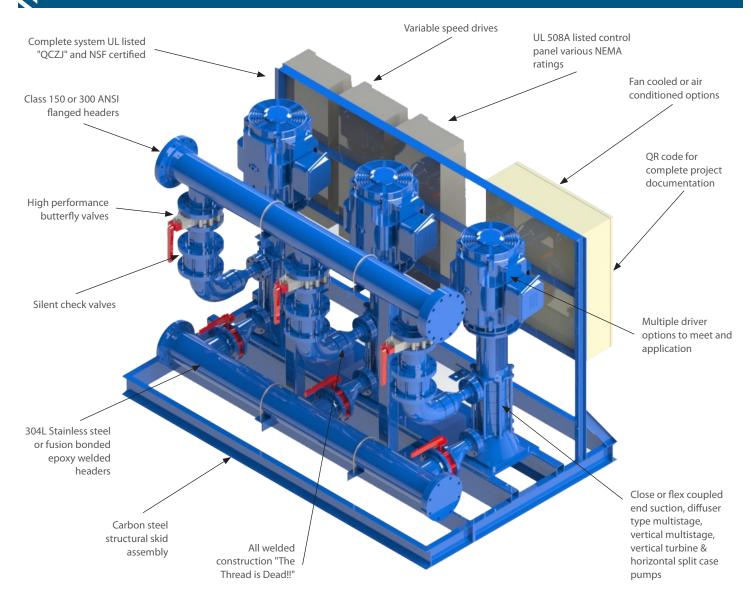

## WHY A SYNCROFLO PRE PACKAGED SYSTEM?

All SyncroFlo systems are manufactured to the highest standards within the 155,000 square foot facility. SyncroFlo has a superior Quality Management System that is ISO 9001:2015 certified. All systems bear the UL labels and are certified to UL 778 and UL 508A standards. Many custom commercial systems also are certified to NSF/ANSI 61 & 372 standard to have the low led certification for potable water. Control panels are assembled in a UL 508A panel shop with a QR (Quick Reference) code identification for web based access to the project documents. All systems are factory tested in a NIST traceable test stand and the results are recorded for generation of an XY plot.

### **PUMP TYPES**

Close coupled end suction, diffuser type multistage, vertical multistage, vertical turbine & horizontal split case pumps