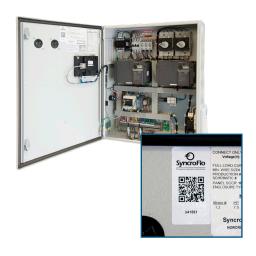

## WHY A SYNCROFLO PRE PACKAGED SYSTEM?

All SyncroFlo systems are manufactured to the highest standards within the 155,000 square foot facility. SyncroFlo has a superior Quality Management System that is ISO 9001:2015 certified. All systems bear the UL labels and are certified to UL 778 and UL 508A standards. Many custom commercial systems also are certified to NSF/ANSI 61 & 372 standard to have the low led certification for potable water. Control panels are assembled in a UL 508A panel shop with a QR (Quick Reference) code identification for web based access to the project documents. All systems are factory tested in a NIST traceable test stand and the results are recorded for generation of an XY plot.