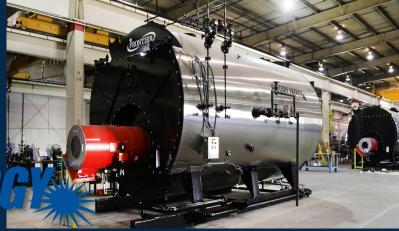

### GRUNDFOS X

AUTHORIZED SERVICE PARTNER

- High Pressure Steam Boilers
- Victory Energy manufactures an extensive line of <u>FRONTIER</u>® Series Wetback & Dryback firetube boilers that are available in 2-pass, 3-pass and 4-pass product configurations ranging from 100 BHP to 2.500 BHP.