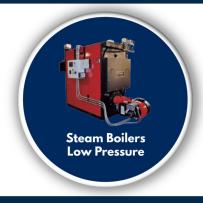

#### **Low Pressure Steam Boilers**

- Classic Series 10-250 BHP -Scotch Box-3 Pass
- Models Up to 125 BHP Fit Through a 36" Door—15, 30, 80 & 150 psig Hot Water Available
- D Series Gas or Oil Fired-Vertical Firetube Boiler
- 15 PSI Steam / 30 PSI Water Design