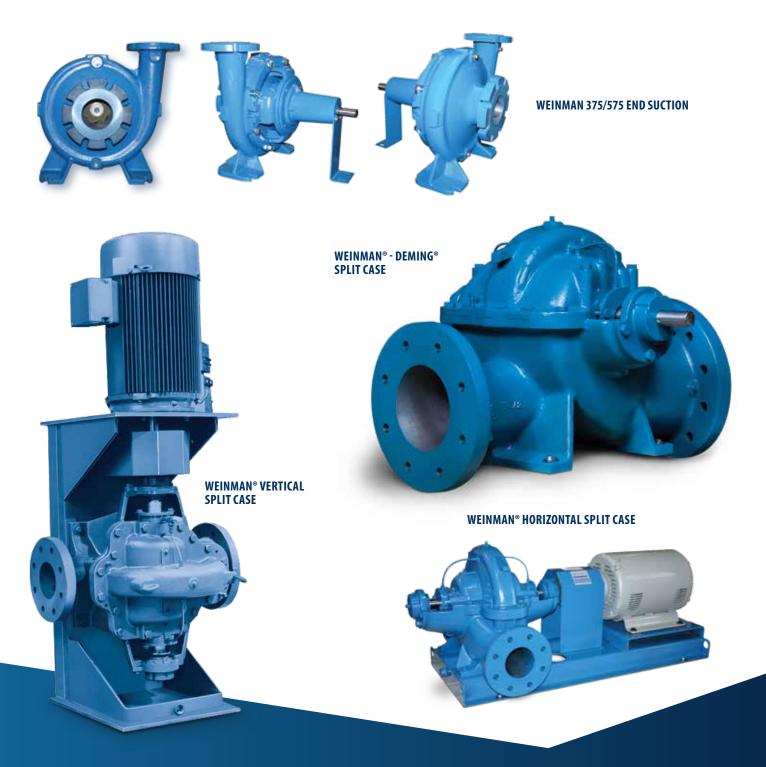

# WEINMAN®

All of these products by CRANE Pumps & Systems are certified to NSF standards.

| PRODUCT                                                            | NSF 372<br>Compliant     | NSF61<br>COMPLIANT  |
|--------------------------------------------------------------------|--------------------------|---------------------|
| Weinman Split Case<br>(Weinman-Deming®)                            | Available as option      | Available as option |
| Weinman End Suction<br>frame mounted 575)                          | Available as<br>standard | Available as option |
| Lead free and Zinc free aluminum bronze and cast iron construction |                          |                     |